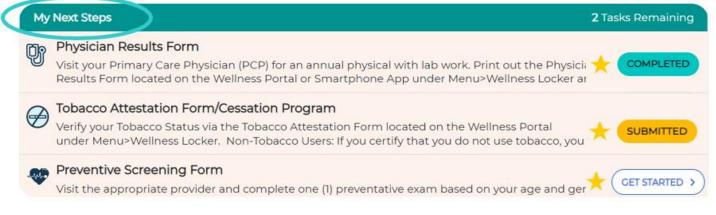

### VIEW DETAILS OF YOUR PROGRAM

Events are listed on your personal Wellness Portal within **My Next Steps**. You can access this via the **My Next Steps** section on the homepage. To view more details about a program component, select **Get Started**. If there are sub-events associated with a component, they will display in the pop-up. Wondering what you have completed to date? The component under **My Next Steps** will be marked as **COMPLETED** in blue once the requirements are met. On the Portal homepage under **My Next Steps**, the status of each component will be displayed next to each program requirement (*Get Started, In Progress, or Completed*).

### **VIEW YOUR INCENTIVE PROGRESS**

Looking for an overview of your progress to date?

- Log into your Wellness Portal (www.wellworksforyoulogin.com).
- View your program status right on the homepage in the top righthand section.
- My Progress will show completion of required program components.
- For more details, click on any event title in the **My Next Steps** section. Selecting an event title will open a pop-up with detailed information.
- Once a component is complete, it will be marked as COMPLETED.